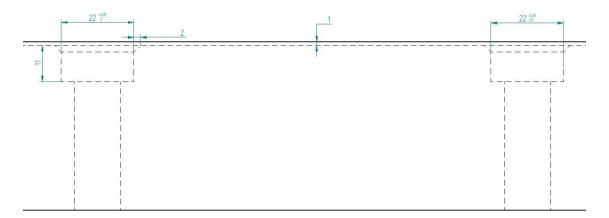

## Renault Clio 172/182 Brembo 4 piston calliper 280mm brake calliper machining.

First of all machine 1mm off the mounting pads of the brake calliper on the bracket side. Then machine two recesses as shown on the attached drawing. The idea is to get one spigot a nice sliding fit to locate the calliper and one with some clearance otherwise the calliper becomes very hard to remove from the bracket. Chamfer around the top of the recess by 2mm to clear the 1.5mm rad on the brake bracket.