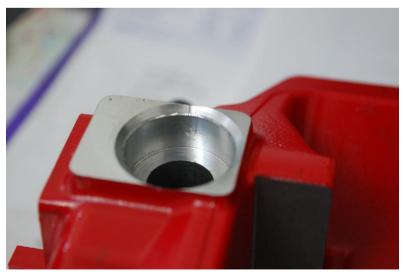

## Renault Clio 172/182 Brembo 4 piston calliper 280mm brake calliper machining.

First of all machine 1mm off the mounting pads of the brake calliper on the bracket side. Then machine two recesses as shown on the attached drawing. The idea is to get one spigot a nice sliding fit to locate the calliper and one with some clearance otherwise the calliper becomes very hard to remove from the bracket. Chamfer around the top of the recess by 2mm to clear the 1.5mm rad on the brake bracket.