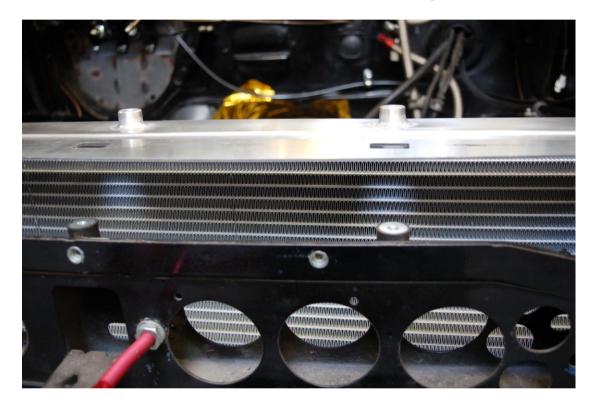

The fabricated radiators come with lower pegs to drop into the standard rubber mounts. Ensuring that the mounts are in good condition, drop the radiator into place in the standard mounts:

There are two rubber bobbins that need to be fitted to the front crossmember to fix the upper mounting straps. With the upper straps loosely fitted to the top of the radiator mark the position of the bobbins on the top of the crossmember and drill two holes for the studs to fit into. Either use the nuts provided to bolt the bobbins in place if there are large holes drilled in the crossmember as shown below. We recommend drilling large holes in the cross member and the front bumper for additional airflow. Some competition regulations don't allow the drilling of holes in the chassis or body. If this is the case and the crossmember is undrilled then fit the two M6 rivnuts and screw the bobbins into place.

Fix the upper straps using Loctite on the M6x12mm bolts and penny washers and adjust so that the radiator is clear of the bodywork.

Plumb in the radiator using the standard or aftermarket silicone hoses.