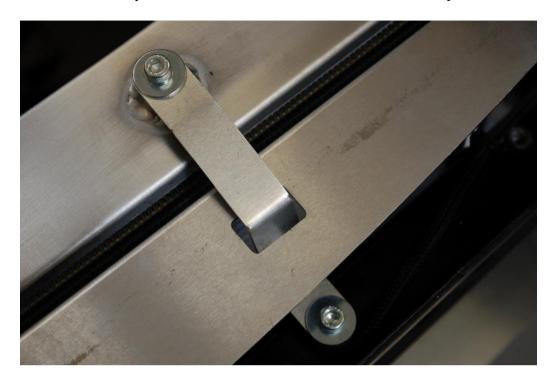

The fabricated radiators come with lower pegs to drop into the standard rubber mounts. Ensuring that the mounts are in good condition, drop the radiator into place in the standard mounts:

There are two rubber bobbins that need to be fitted to the front crossmember to fix the upper mounting straps. With the upper straps loosely fitted to the top of the radiator mark the position of the bobbins on the top of the crossmember and drill two holes for the studs to fit into. Either use the nuts provided to bolt the bobbins in place if there are large holes drilled in the crossmember as shown below. We recommend drilling large holes in the cross member and the front bumper for additional airflow. Some competition regulations don't allow the drilling of holes in the chassis or body. If this is the case and the crossmember is undrilled then fit the two M6 rivnuts and screw the bobbins into place.

Fix the upper straps using Loctite on the M6x12mm bolts and penny washers and adjust so that the radiator is clear of the bodywork.

Plumb in the radiator using the standard or aftermarket silicone hoses.