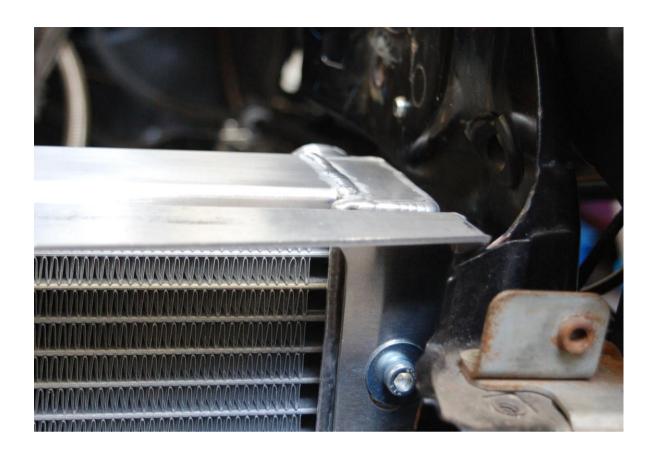

## **Fitment**

On Clio 2 PH2 there is a panel behind the left-hand headlight that needs to be cut down to allow room for the top corner of the radiator. Offer up the radiator, mark the cut area and cut out with an angle grinder or similar. It needs to look the same shape as a PH1: