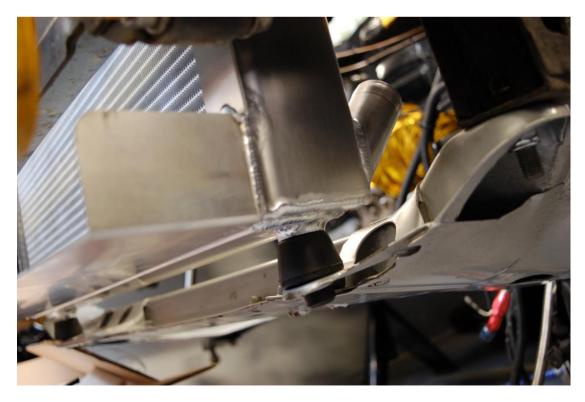

The fabricated radiators come with lower pegs to drop into the standard rubber mounts. Ensuring that the mounts are in good condition, drop the radiator into place in the standard mounts:

There are two rubber bobbins that need to be fitted to the front crossmember to fix the upper mounting straps. With the upper straps loosely fitted to the top of the radiator mark the position of the bobbins on the top of the crossmember and drill two holes for the studs to fit into. Either use the nuts provided to bolt the bobbins in place if there are large holes drilled in the crossmember as shown below. We recommend drilling large holes in the cross member and the front bumper for additional airflow. Some competition regulations don't allow the drilling of holes in the chassis or body. If this is the case and the crossmember is undrilled then fit the two M6 rivnuts and screw the bobbins into place.