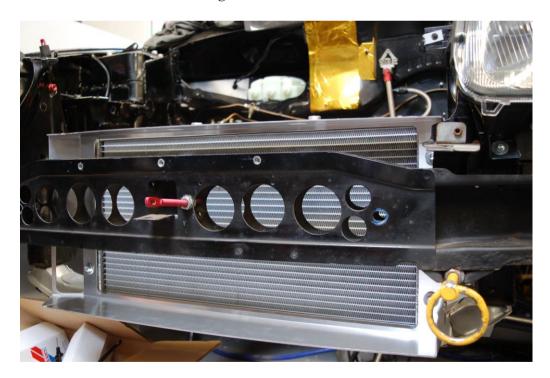

## Fabricated 40 or 50mm Core Radiators with Ducting

We supply two types of fabricated radiators for the Clio 2 RS, there is a 50mm core radiator for Clio 172/182 with standard positioning of gearbox mount and there is a 40mm core unit for use on Clio 2 Cup Racecars with Sadev transmission and a subframe mounted front gearbox mount.

## **Fitment**

On Clio 2 PH2 there is a panel behind the left-hand headlight that needs to be cut down to allow room for the top corner of the radiator. Offer up the radiator, mark the cut area and cut out with an angle grinder or similar. It needs to look the same shape as a PH1: