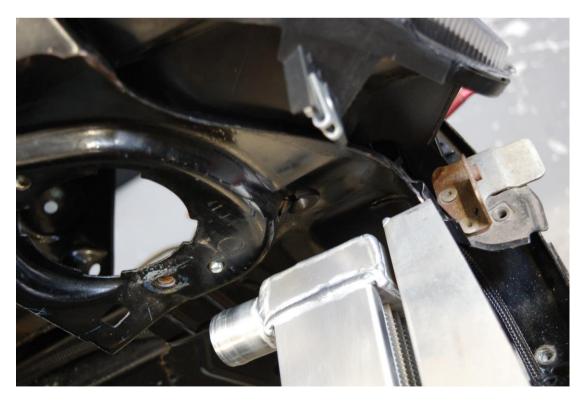

## **Fitment**

On Clio 2 PH2 there is a panel behind the left-hand headlight that needs to be cut down to allow room for the top corner of the radiator. Offer up the radiator, mark the cut area and cut out with an angle grinder or similar. It needs to look the same shape as a PH1: