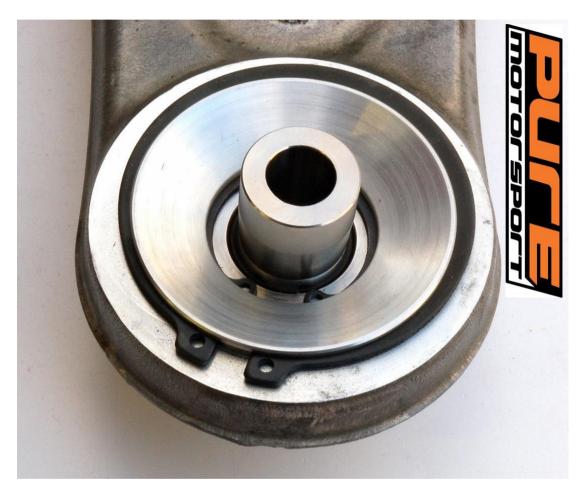

To fit, you simply remove the old bushes, press the housings into the wishbone, press in the bearings and fit the spacers. It will fit into the original subframe mounts and uses the original bolts.

One car kit includes:

2 x Front bush housings - CNC machined from aluminium alloy

2 x Rear bush housings - CNC machined from aluminium alloy

- 4 x Motorsport spec NMB spherical bearings and circlips
- 8 x spacers for bearings made from 316 stainless steel

Apply Loctite 270 bearing fit to the outside of the housing and inside of the wishbone bore and press in from the side with the chamfer on the edge (the same side that the OE bushes have been pressed in). Fit the large external circlip to hold the housing in place. Press in the two bearings using Loctite on the outside of the bearing to lubricate the bearing when fitting. Fit bearing retaining circlip.

Fit the stainless spacers and refit the wishbones to the car.

Check and adjust front wheel alignment as necessary.

If you get stuck please ring for help and advice. www.pure-motorsport.co.uk <u>enquiries@pure-motorsport.co.uk</u> 01841 531102