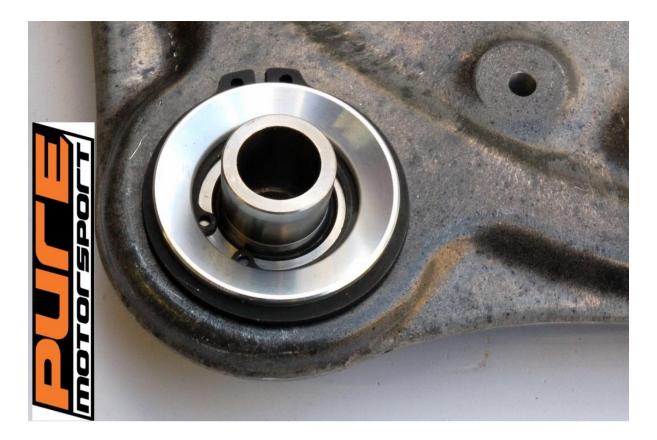

To fit, you simply remove the old bushes, press the housings into the wishbone, press in the bearings and fit the spacers. It will fit into the original subframe mounts and uses the original bolts.

One car kit includes:

2 x Front bush housings - CNC machined from aluminium alloy

2 x Rear bush housings - CNC machined from aluminium alloy

- 4 x Motorsport spec NMB spherical bearings and circlips
- 8 x spacers for bearings made from 316 stainless steel

Apply Loctite 270 bearing fit to the outside of the housing and inside of the wishbone bore and press in from the side with the chamfer on the edge (the same side that the OE bushes have been pressed in). Fit the large external circlip to hold the housing in place. Press in the two bearings using Loctite on the outside of the bearing to lubricate the bearing when fitting. Fit bearing retaining circlip.

Fit the stainless spacers and refit the wishbones to the car.

Check and adjust front wheel alignment as necessary.

If you get stuck please ring for help and advice. www.pure-motorsport.co.uk <u>enquiries@pure-motorsport.co.uk</u> 01841 531102